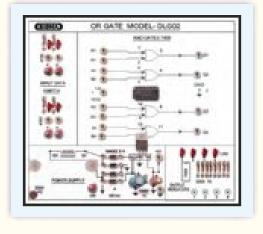

## **OR GATES TRAINER**

## MODEL DLGO2

This trainer has been designed with a view to provide practical and experimental knowledge of OR Gate On SINGLE PCB.

## **FEATURES**

- 1. All components are soldered on hollow tags of 0.25" diameter height of 0.4" on the front side of PCB
- 2. The complete circuit diagram is screen printed on component side of the PCB with circuit and parts at the same place.
- 3. The true value of component is printed on component side.
- 4. The PCB with components on front side is fitted in elegant wooden box having lock and key arrangement
- 5. The acrylic cover is fitted on PCB to safeguard parts. It has holes for alignment and repair.
- 6. The testing points are provided with 1.25" tags to connect CRO probe
- 7. All Trainers are operated on 230V AC mains and must be self-contained unit.